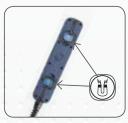

## Sturdy inspection work light

ORIGINAL SCANGRIP Featuring extremely high light output with 600 Lumen, SUPERFORM provides superior work light, outperforming traditional fluorescent work lights.

The work light is slim and handy, making it suitable for multiple lighting requirements. With the 2 built-in magnets combined with the two turnable hooks, the light is very easy to position, making both hands free for the required job at hand.