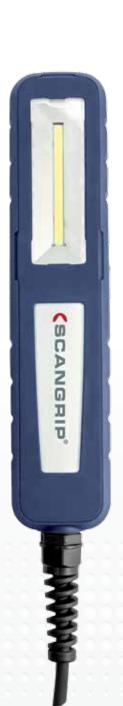

## Sturdy inspection work light

ORIGINAL SCANGRIP Featuring extremely high light output with 600 Lumen, SUPERFORM provides superior work light, outperforming traditional fluorescent work lights.

The work light is slim and handy, making it suitable for multiple lighting requirements. With the 2 built-in magnets combined with the two turnable hooks, the light is very easy to position, making both hands free for the required job at hand.

The high IP54 protection, making the lamp dust and waterproof, combined with IK08 rating, the lamp proofs itself to be suitable for the demanding environments, making the SUPERFORM work light both durable and long lasting, saving money in the long run.