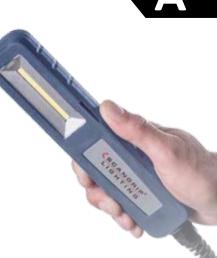

## Sturdy inspection work light

ORIGINAL SCANGRIP Featuring extremely high light output with 600 Lumen, SUPERFORM provides superior work light, outperforming traditional fluorescent work lights.

The work light is slim and handy, making it suitable for multiple lighting requirements. With the 2 built-in magnets combined with the two turnable hooks, the light is very easy to position, making both hands free for the required job at hand.