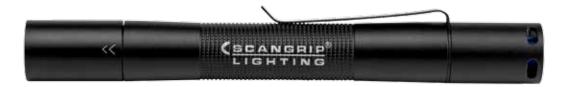

## FLASH PEN R

Available from September 2015

## Rechargeable, sturdy and powerful pencil flashlight

FLASH PEN R is very sturdy and of extraordinary high quality designed for the professional user. It is with focus function for concentrated and focused light beam offering an extremely bright light output of 100 lumen. Light output reaches up to 90m.

Move lens from extremely bright close range work light and long-distance light, possible to move lens beam angle from  $10^{\circ}$  -  $70^{\circ}$ .

FLASH PEN R features a sturdy and durable aluminium housing with a good ergonomic grip for a firm hold. Supplied with clip for the chest pocket.