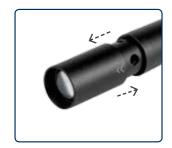

Move lens from extremely bright close range work light and long-distance light, possible to move lens beam angle from  $10^{\circ}$  -  $70^{\circ}$ .

FLASH PEN R features a sturdy and durable aluminium housing with a good ergonomic grip for a firm hold. Supplied with clip for the chest pocket.