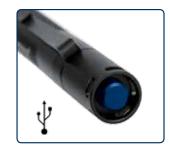

## Rechargeable, sturdy and powerful pencil flashlight

FLASH PEN R is very sturdy and of extraordinary high quality designed for the professional user. It is with focus function for concentrated and focused light beam offering an extremely bright light output of 100 lumen. Light output reaches up to 90m.

Move lens from extremely bright close range work light and long-distance light, possible to move lens beam angle from  $10^{\circ}$  -  $70^{\circ}$ .

FLASH PEN R features a sturdy and durable aluminium housing with a good ergonomic grip for a firm hold. Supplied with clip for the chest pocket.

The flashlight can easily be recharged by the enclosed USB cable and once necessary the rechargeable batteries can easily be replaced.

SCANGRIP LIGHTING flashlights are tested according to the ANSI/NEMA F1 standard.