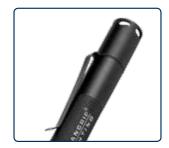

## Rechargeable, sturdy and powerful pencil flashlight

FLASH PEN R is very sturdy and of extraordinary high quality designed for the professional user. It is with focus function for concentrated and focused light beam offering an extremely bright light output of 100 lumen. Light output reaches up to 90m.

Move lens from extremely bright close range work light and long-distance light, possible to move lens beam angle from  $10^{\circ}$  -  $70^{\circ}$ .

FLASH PEN R features a sturdy and durable aluminium housing with a good ergonomic grip for a firm hold. Supplied with clip for the chest pocket.