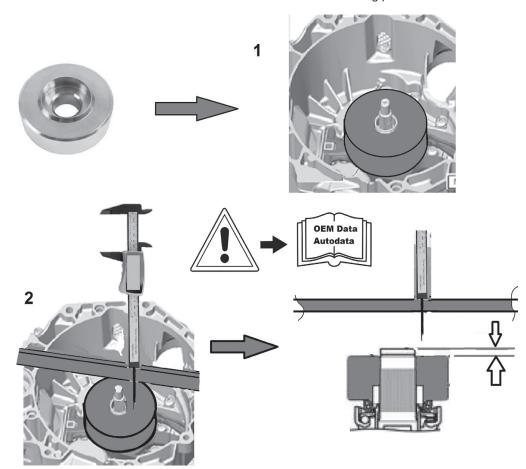

## DSG Clutch Gauge Block - Volkswagen/Audi

This DSG (Direct-Shift Gearbox) clutch Gauge Block is designed to check and adjust the position of the clutch engagement bearings.

- Application: DSG (7 speed) gearboxes found in the Volkswagen/Audi ranges (VAG) from 2011 onwards.
- Equivalent to T10466.
- Used to set and adjust the position of clutch engagement bearings.
- Use with Laser 6718 DSG clutch kit, Laser 5371 straight edge and a suitable vernier caliper Laser 4263.
- Manufactured from S45C steel.

## Components

2

| Ref | OEM Number | Description            |
|-----|------------|------------------------|
| Α   | T10466     | DSG Clutch Gauge Block |

The following information is for guidance only. Please refer to OEM derived data such as the vehicles manufactures own data or Autodata.

The use of this clutch tool is purely down to the user's discretion and The Tool Connection Ltd cannot be held responsible for any damage caused what so ever.

Due to the range of manufacturers and vehicles covered by this kit it is not possible to give detailed instructions for each vehicle application. Therefore we recommend the use of OEM derived information and instructions.

N.B: Remove the transmission from the vehicle as described by the vehicle manufacturer.

## **Basic Method of Use**

- 1. Fit the tool as shown below
- 2. Refer to the Manufacturer's data for dimensions and full setting procedures

For clutch reassembly please refer to manufacturer instructions.