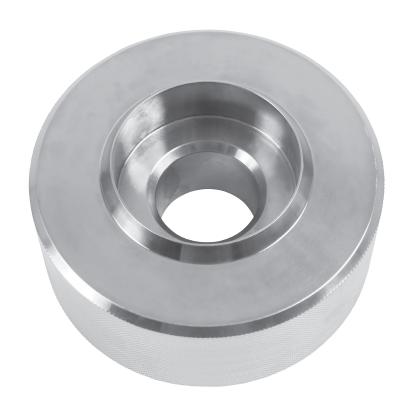

## DSG Clutch Gauge Block - Volkswagen/Audi

This DSG (Direct-Shift Gearbox) clutch Gauge Block is designed to check and adjust the position of the clutch engagement bearings.

- Application: DSG (7 speed) gearboxes found in the Volkswagen/Audi ranges (VAG) from 2011 onwards.
- Equivalent to T10466.
- Used to set and adjust the position of clutch engagement bearings.
- Use with Laser 6718 DSG clutch kit, Laser 5371 straight edge and a suitable vernier caliper Laser 4263.
- Manufactured from S45C steel.

## Components

2

| Ref | OEM Number | Description            |
|-----|------------|------------------------|
| Α   | T10466     | DSG Clutch Gauge Block |

The following information is for guidance only. Please refer to OEM derived data such as the vehicles manufactures own data or Autodata.