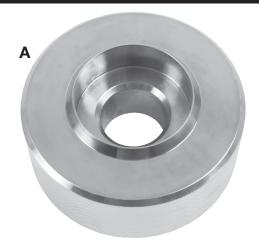

## Components

2

| Ref | OEM Number | Description            |
|-----|------------|------------------------|
| Α   | T10466     | DSG Clutch Gauge Block |

The following information is for guidance only. Please refer to OEM derived data such as the vehicles manufactures own data or Autodata.

## **Basic Method of Use**

- 1. Fit the tool as shown below
- 2. Refer to the Manufacturer's data for dimensions and full setting procedures

For clutch reassembly please refer to manufacturer instructions.