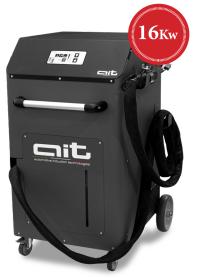

## **HDi 16K400 KB**

# A COMBINATION OF HIGH END AND UNIQUE BENEFITS

- Adaptive inductance field reading (autotuning)
- Electronic safety protection
- Heating temperature level setting
- Power level setting (kw)
- Multiple system temperature indicators (C°/F)
- Keyboard
- Long inductor cable (4.25 m)
- **Plug and Play**

#### tecnical features

550x560x1009h mm

800x850x1350h mm

130 KG

Input power 16 Kw - 32 A Electrical connection IEC60309

400V/3PH+T 50

Working frequency 15-30 Khz

Duty cycle 60 min\* (\* ± 5% based on 20°C room temperature @ max power)