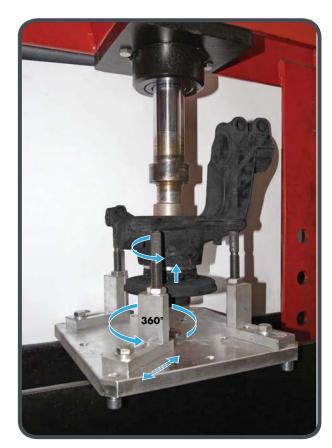

## EXEMPLE OF BEARING EXTRACTION

\* EXEMPLE OF

SILENTBLOCK EXTRACTION

The centering disc included allows you to house the bushings required to remove/ insert the silentblock

| Components |                                      |   | Components |                  |            |
|------------|--------------------------------------|---|------------|------------------|------------|
| 323024006  | Slotted base                         |   | 821093000  | Screw M12x16     |            |
| 323024008  | High spacing column                  |   | 835003000  | Washer 13x24x2.5 | $\bigcirc$ |
| 323024007  | Low spacing column                   |   | 822081000  | Screw 12x30      |            |
| 323024004  | Long threaded screw M16<br>L=130 mm  |   | 812008000  | Nut M16 H=8 mm   | <b>O</b>   |
| 323024009  | Short threaded screw M16<br>L=100 mm | 6 | 323024010  | Centering disc   |            |
| 323024005  | Supporting plate                     |   | 822015000  | Safety screw     | 91-        |
|            |                                      |   |            |                  |            |