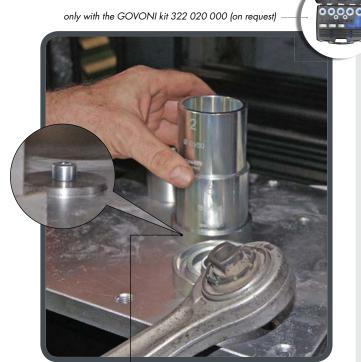

Universe

MADE IN ITALY

gL.

- Universal system which allows the assembly and disassembly of hubs/bearings and silentblocks\* by operating under a press.
   For silentblock extraction the kit is to be used with the code 322 020 000.
- The tool set is made up of a supporting base and its accessories which allow the user to mount/dismount bearings into/from their housing.
- This tool's universal feature consists in being able to adapt to the irregular geometric shapes of hubs/king pins on which the operator must often intervene.
- Dimensions: 300x300 mm
  Weight: 13 Kg
  Max. load-bearing capacity: 20 t
  Working range: min. 130 mm max. 186 mm

## EXEMPLE OF BEARING EXTRACTION

\* EXEMPLE OF

SILENTBLOCK EXTRACTION

The centering disc included allows you to house the bushings required to remove/ insert the silentblock

| Components |                                      |   | Components |                  |            |
|------------|--------------------------------------|---|------------|------------------|------------|
| 323024006  | Slotted base                         |   | 821093000  | Screw M12x16     |            |
| 323024008  | High spacing column                  |   | 835003000  | Washer 13x24x2.5 | $\bigcirc$ |
| 323024007  | Low spacing column                   |   | 822081000  | Screw 12x30      |            |
| 323024004  | Long threaded screw M16<br>L=130 mm  |   | 812008000  | Nut M16 H=8 mm   | <b>O</b>   |
| 323024009  | Short threaded screw M16<br>L=100 mm | 6 | 323024010  | Centering disc   |            |
| 323024005  | Supporting plate                     |   | 822015000  | Safety screw     | 91-        |
|            |                                      |   |            |                  |            |