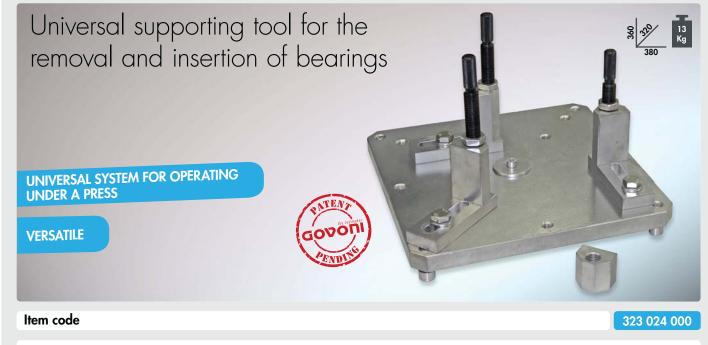

Universe

MADE IN ITALY

gL.

- Universal system which allows the assembly and disassembly of hubs/bearings and silentblocks\* by operating under a press.
   For silentblock extraction the kit is to be used with the code 322 020 000.
- The tool set is made up of a supporting base and its accessories which allow the user to mount/dismount bearings into/from their housing.
- This tool's universal feature consists in being able to adapt to the irregular geometric shapes of hubs/king pins on which the operator must often intervene.
- Dimensions: 300x300 mm
  Weight: 13 Kg
  Max. load-bearing capacity: 20 t
  Working range: min. 130 mm max. 186 mm

## EXEMPLE OF BEARING EXTRACTION

\* EXEMPLE OF

SILENTBLOCK EXTRACTION

The centering disc included allows you to house the bushings required to remove/ insert the silentblock

| Components |                                      |   | Components |                  |            |
|------------|--------------------------------------|---|------------|------------------|------------|
| 323024006  | Slotted base                         |   | 821093000  | Screw M12x16     |            |
| 323024008  | High spacing column                  |   | 835003000  | Washer 13x24x2.5 | $\bigcirc$ |
| 323024007  | Low spacing column                   |   | 822081000  | Screw 12x30      |            |
| 323024004  | Long threaded screw M16<br>L=130 mm  |   | 812008000  | Nut M16 H=8 mm   | <b>O</b>   |
| 323024009  | Short threaded screw M16<br>L=100 mm | 6 | 323024010  | Centering disc   |            |
| 323024005  | Supporting plate                     |   | 822015000  | Safety screw     | 91-        |
|            |                                      |   |            |                  |            |