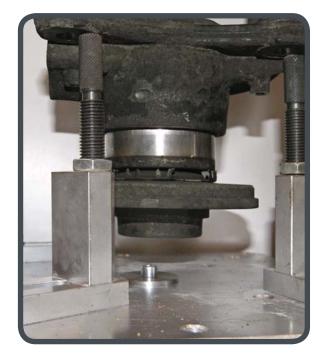

## EXEMPLE OF BEARING EXTRACTION

\* EXEMPLE OF

SILENTBLOCK EXTRACTION

The centering disc included allows you to house the bushings required to remove/ insert the silentblock

| Components |                                      |   | Components |                  |            |
|------------|--------------------------------------|---|------------|------------------|------------|
| 323024006  | Slotted base                         |   | 821093000  | Screw M12x16     |            |
| 323024008  | High spacing column                  |   | 835003000  | Washer 13x24x2.5 | $\bigcirc$ |
| 323024007  | Low spacing column                   |   | 822081000  | Screw 12x30      |            |
| 323024004  | Long threaded screw M16<br>L=130 mm  |   | 812008000  | Nut M16 H=8 mm   | <b>O</b>   |
| 323024009  | Short threaded screw M16<br>L=100 mm | 6 | 323024010  | Centering disc   |            |
| 323024005  | Supporting plate                     |   | 822015000  | Safety screw     | 91-        |
|            |                                      |   |            |                  |            |