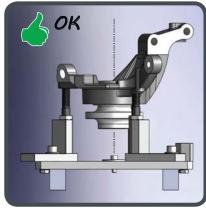

NO

Make sure that the support in the aforesaid three points is adequate; the hub should be in the correct position.

The hub's axis must strictly match the force's direction.

THE**TOOL**MAKER.COM

(

| www.govoni.it